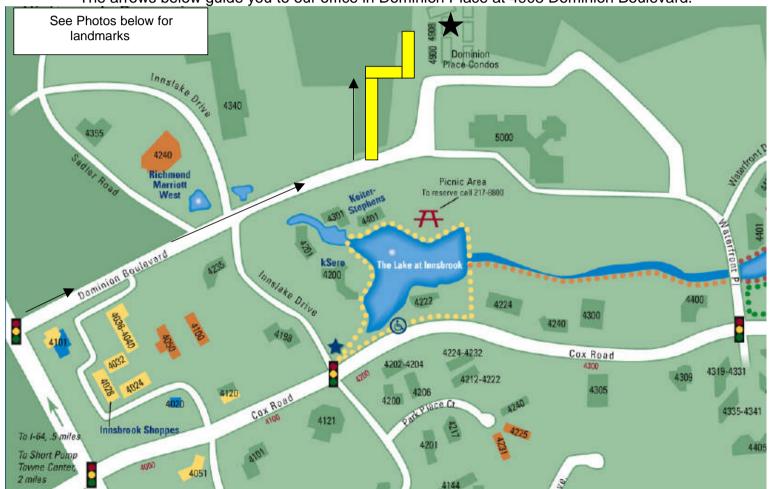

## **DIRECTIONS AFTER YOU GET OFF THE INTERSTATE**

> When you get off on Exit 178B, 250 East exit (Richmond) you will be headed eastbound on Broad Street.

> Get into the far left lane as soon as possible as you will quickly come to the first traffic signal.

> Take a LEFT at the first traffic signal onto Dominion Boulevard (This is the first of two entrances from Broad Street into Innsbrook that leads to Dominion Power's Technical Center).

The arrows below guide you to our office in Dominion Place at 4908 Dominion Boulevard.

Entrance sign to <u>Dominion Place</u> where you make a left turn off of Dominion Boulevard just before the entrance to Dominion Power

Our office - 4908 Dominion Boulevard, Suite K in the Dominion Place section of The Innsbrook Office Park