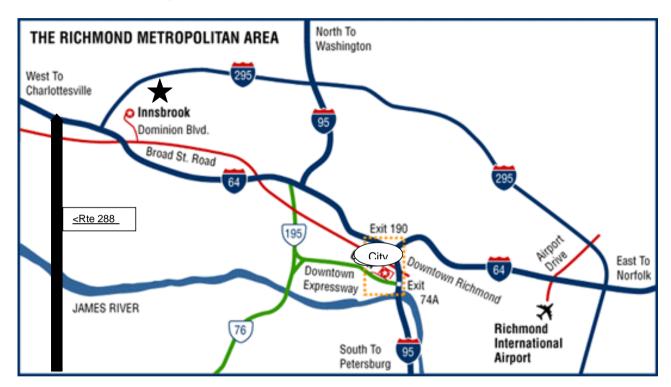

# Directions to the Law offices of S. Keith Barker, P.C. 4908 Dominion Boulevard, Suite K, Glen Allen, VA 23060 (804) 934-0550

OVERVIEW MAP Our office is conveniently located in the Innsbrook Office Park less than a mile from the interstate.

## From Richmond International Airport (about 30 minutes)

- 1. Take Interstate 295 West.
- 2. I-295 will terminate at I64, and at the terminal point, go east on I-64

3. You will quickly come to Rt. 250 Exit 178B where you will exit. Follow the directions on p. 3 below to our office.

#### From Petersburg on Interstate 95 North

1. Take I-95 north

2. Take I-64 West at the cross roads of I-95 and I-64

3. Take Exit 178B (Rt. 250 Broad St. East), and follow the directions on p. 3 below to our office.

## From Washington on Interstate 95 South

1. Take Interstate 295 West below Ashland.

2. When you reach I-64, take east I-64

3. You will soon come to Rt. 250 Exit 178B where you will exit. Follow the directions on p. 3 below to our office.

## From Williamsburg or Norfolk on Interstate 64 West

1. Go east on I-64

2. I-295 will terminate at I64, and at the terminal point, go east on I-64

3. You will quickly come to Rt. 250 Exit 178B where you will exit. Follow the directions on p. 3 below to our office.

## From Charlottesville on Interstate 64 East

Take Rt. 250 Exit 178B where you will exit. Follow the directions on p. 3 below to our office.

## From Lynchburg, South Central Virginia, Amelia, and Western Chesterfield County

- 1. Take US 360 to Route 288 (WWII Memorial Highway)
- 2. Take Route 288 north over the James River until it terminates at I-64

3. Take I-64 East. You will soon come to Rt. 250 Exit 178B where you will exit. Follow the directions below to our office.